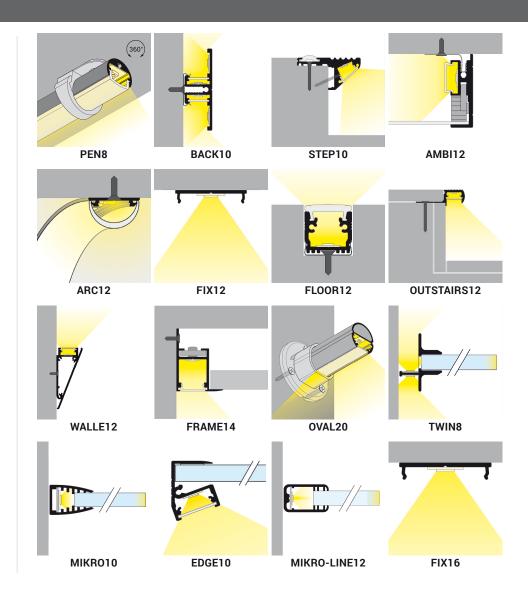

# **SPECIAL**

**Special LED profiles** are designed for specific lighting applications or as a component for construction of different luminaires.

PEN8 with a circle cross-section works as a design light with high functionality. It can be mounted with the use many different holders for different applications to make the installation easy. It can be used for example to create original lightings of various shapes, as pendant lighting rod or as a stylish showcase lighting.

#### STEP10 and OUTSTAIRS12 are profiles for illuminating stairs on each step.

AMBI12 can serve as a stylish light box or decorative luminaire in different dimensions. Using different LED ribbons various light effects can be achieved.

Flexible LED profile ARC12 can be bended into an arc. Simple and attractive illumination of arches, round top windows or circles in gypsum ceiling. Arc luminaire is unconventional and features a great light

Damage resistant LED profile FLOOR 12 is designed as a lighting recessed into floor or wall. High resistance cover combined with a 120 LEDs/m ribbon will create a continuous light line of professional appearance.

OVAL20 works as illuminating wardrobe rail. It illuminates the inside of storage space and can be turned on automatically when the doors open.

Numerous profiles for glass shelf lighting are designed specially for stylish illumination in showcases. Achieving attractive light effects such as glass edge lighting, backlighting or diffusing light through glass in different directions is made easy with these profiles.