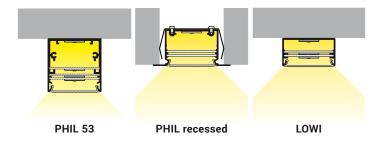

## PHIL

PHIL and LOWI are dimensionally compatible big profiles that can serve as components for primary lighting. They can be used to make luminaires of highperformance with various designs - surface, recessed or pendant - and can form long light lines, because the power source can be placed inside the profile as well. The profile is intended to carry non-flexible LED module as a light source. The covers designed for these profiles are described by light distribution curves and you can choose wide or narrow light beam. We offer 6 years warranty for these lighting fixtures.