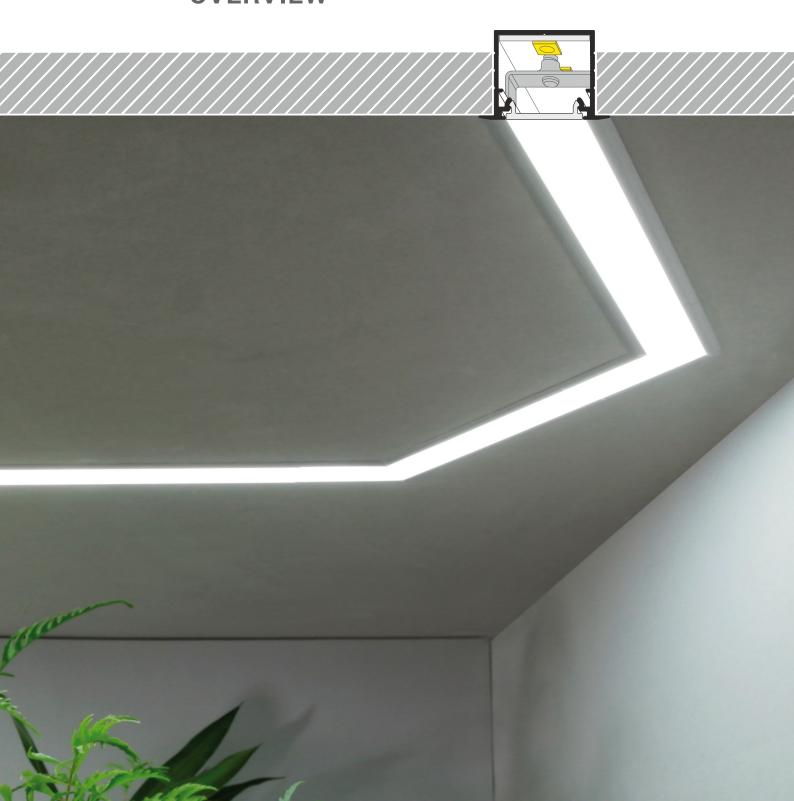

## **SURFACE**

Surface LED profiles are popular for its universal usage possibilities. The advantage of surface profiles is that they can be easily installed without prior surface treatment and they provide high cooling power. They can be used as decorative interior or furniture lighting such as linear lighting under kitchen cabinets or gypsum board false ceiling for indirect lighting. They can be connected by angle connectors (60°, 90°, 135°, 180°) to create luminaires and patterns of different shapes. There are available various types of covers (transparent, frosted, white, rounded or 'I' shaped, slide-in or click-in), end caps/ endings, mounting plates/holders, slings and other accessories. Decorative or lighting LED ribbons of low and middle power are used as the light source. For wider range of lighting design possibilities you can use LED ribbon with adjustable CCT, color LED ribbons, RGB LED ribbons or digital ribbons.