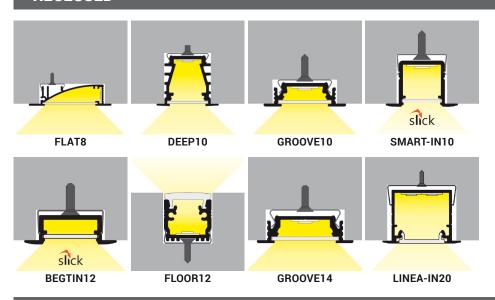

#### **RECESSED**

Recessed LED profiles feature a professional appearance flush with the surface. They are mainly used in furniture production (subtle highlights, backlighting, illuminating the inside of storage spaces), decorative linear lights recessed in wall or ceiling as well as orientation lighting. To install recessed profiles you need to rebate channel in the surface of placement before the installation. Profile is then mounted in the channel by pushing in, by rack or spring mounting plates, or by simply gluing the bottom of the profile. Because the profile is enclosed with material and not the air its cooling power is limited. That is why they are used especially for decorative and design purposes. LED ribbons of low and middle power are used as the light source. With profiles deeper than 10 mm it is possible to achieve a continuous line of light with no visible light points by using a 120 LEDs/m ribbon and a white cover.