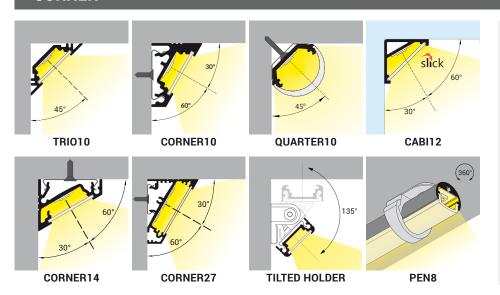

#### **CORNER**

Corner profiles are made for lighting at an angle, typically 30°, 45°, 60°. Some types allow two alternatives of installation - lighting at the angle of 30° or 60° - or there is an adjustable tilted holder to change the direction of light. They are used mainly for canopy or soffit ceiling lighting, wall indirect lighting with wash effect and under shelf lighting. The profiles are mounted with the use of various mounting plates. Profiles with smooth sides are effective in glass settings when mounted by a transparent adhesive tape and cables hidden in the profile cavity. High power LED ribbons or multiple parallel ribbons can be placed into the large-sized corner profiles to get more light. Take advantage of these properties to create design lighting of showcases, shelves or counters in shops and shopping centers. Use the profiles for facade lighting or as wallwashers illuminating company logo or advertisement.