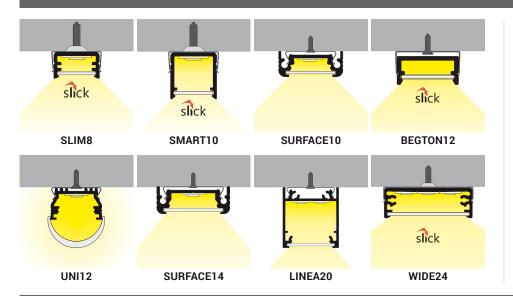

## **SURFACE**

Surface LED profiles are popular for its universal usage possibilities. The advantage of surface profiles is that they can be easily installed without prior surface treatment and they provide high cooling power. They can be used as decorative interior or furniture lighting such as linear lighting under kitchen cabinets or gypsum board false ceiling for indirect lighting. They can be connected by angle connectors (60°, 90°, 135°, 180°) to create luminaires and patterns of different shapes. There are available various types of covers (transparent, frosted, white, rounded or 'I' shaped, slide-in or click-in), end caps/ endings, mounting plates/holders, slings and other accessories. Decorative or lighting LED ribbons of low and middle power are used as the light source. For wider range of lighting design possibilities you can use LED ribbon with adjustable CCT, color LED ribbons, RGB LED ribbons or digital ribbons.