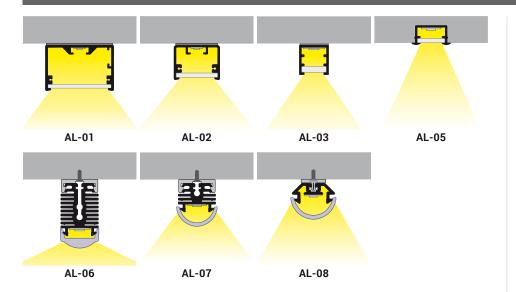

## **TRON**

**TRON profiles** provide a verified lighting solutions with a tradition and high quality diffusers (covers).

AL-01 large-sized profile with a wide light beam

AL-02 for high performance interior lighting

AL-03 decorative surface profile suitable for creating a continuous line of light

AL-05 a profile recessed in channel suitable for furniture application

AL-06 and AL-07 offer a high cooling performance; designed as wallwashers and advertisement illumination

AL-08 was designed to make lighting fixtures equivalent to fluorescent tube lamps