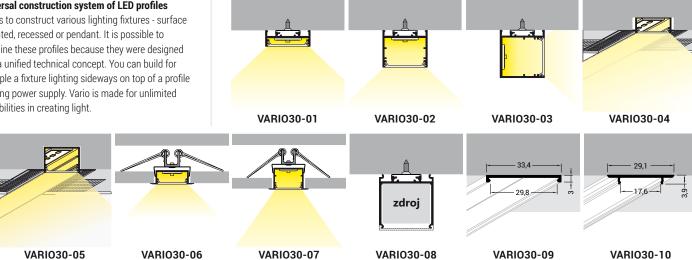

## **VARIO**

#### Universal construction system of LED profiles

allows to construct various lighting fixtures - surface mounted, recessed or pendant. It is possible to combine these profiles because they were designed with a unified technical concept. You can build for example a fixture lighting sideways on top of a profile housing power supply. Vario is made for unlimited possibilities in creating light.